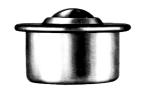

## **Ball Transfer Units for your Ball Caster Table**

Example: Sheet Steel, size 15, 22





| big ball :                   | hardened steel | techn      | ical da | ta  |      |     |     |        |          |
|------------------------------|----------------|------------|---------|-----|------|-----|-----|--------|----------|
| small balls : hardened steel |                | D          | D1      | h   | Н    | а   | b   | weight | load-    |
| housing :                    | zinced steel   | ±0,08 ±0,3 |         |     |      |     |     |        | capacity |
| ball Ø :                     | catalogue no.  | mm         | mm      | mm  | mm   | mm  | mm  | g      | kg       |
| 15 mm                        | 00.151.00      | 24         | 31      | 9,5 | 20,7 | 2,8 | 4,8 | 40     | 50       |
| 22 mm                        | 00.221.00      | 36         | 45      | 9,8 | 29,5 | 2,8