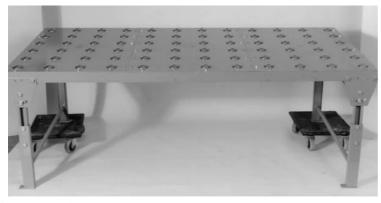

| ۲ | • | +- | + | + | + | + | + | . 4   |
|---|---|----|---|---|---|---|---|-------|
| • | + | +  | + | + | + | + | + |       |
| ۲ | + | +  | + | + | + | + | + | Breit |
|   | + | +  | + | + | + | + | + |       |
| • | + | +  | + | + | + | + | + |       |
| • | + | +  | + | + | + | + | + |       |