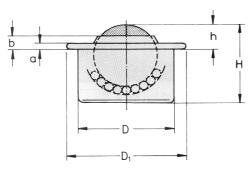

## **Ball Transfer Units for your Ball Caster Table**

Example: Sheet Steel, size 15, 22

| big ball :                   | hardened steel | techn      | ical da | ta  |      |     |     |        |          |
|------------------------------|----------------|------------|---------|-----|------|-----|-----|--------|----------|
| small balls : hardened steel |                | D          | D1      | h   | Н    | а   | b   | weight | load-    |
| housing :                    | zinced steel   | ±0,08 ±0,3 |         |     |      |     |     |        | capacity |
| ball Ø :                     | catalogue no.  | mm         | mm      | mm  | mm   | mm  | mm  | g      | kg       |
| 15 mm                        | 00.151.00      | 24         | 31      | 9,5 | 20,7 | 2,8 | 4,8 | 40     | 50       |
| 22 mm                        | 00.221.00      | 36         | 45      | 9,8 | 29,5 | 2,8 | 5,5 | 128    | 150      |
| subject to changes           |                |            |         |     |      |     |     |        |          |

Our standard Ball Transfer Unit type sheet steel is recommended as a cost-effective solution for your self-constructed ball table plate made of wood, steel sheet or other materials. Upon request, we can deliver the appropriate Ball Transfer Unit for your ball table. Ball tables can be fitted with Ball Transfer Units in the "steel sheet" series. Alternatively, they can be fitted with solid-steel units. Please refer to the specifications of each Ball Transfer Unit. Are you looking for units to be used in unique situations and are you looking to transport special goods? We will be more than glad to provide professional advice regarding the array and dimensions of the Ball Transfer Units required. Please do not hesitate to give us a call. Alternatively, you can use our contact form.