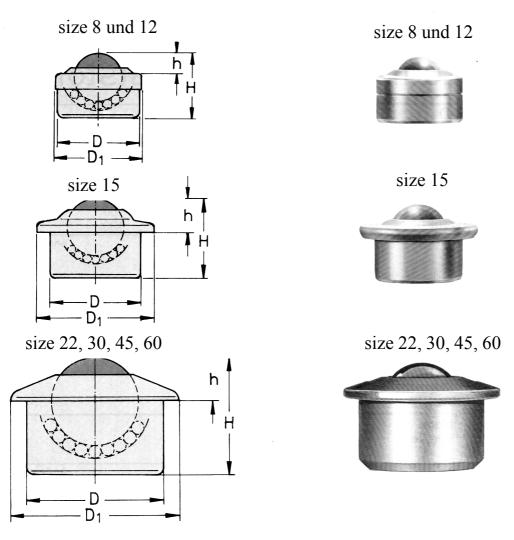

## Ball Transfer Unit Massive Steel with big ball and small balls stainless steel

| execution: | C               | technical data |      |           |      |       |                |     |
|------------|-----------------|----------------|------|-----------|------|-------|----------------|-----|
| balls:     | stainless steel | D              | D1   | h         | Н    | weigh | t load-capac   | ity |
| housing:   | zinced steel    | $\pm 0,08$     |      | $\pm$ 0,4 |      |       | stainless stee | el  |
| ball-∅:    | catalogue no.   | mm             | mm   | mm        | mm   | g     | kg             |     |
| 8 mm       | 03.082.00       | 18             | 18   | 2,0       | 12,0 | 18    | 10             | ì   |
| 12 mm      | 03.122.00       | 22             | 22,2 | 6,0       | 18,0 | 35    | 15             | ì   |
| 15 mm      | 03.152.00       | 24             | 31,0 | 9,5       | 21,0 | 60    | 50             | ì   |
| 22 mm      | 03.222.00       | 36             | 45   | 9,8       | 30,5 | 187   | 130            | ì   |
| *30 mm     | 03.302.00       | 45             | 55   | 13,8      | 36,8 | 364   | 210            | ì   |
| *45 mm     | 03.452.00       | 62             | 75   | 19,0      | 53,5 | 1010  | 400            | ì   |
| 60 mm      | 03.602.00       | 100            | 117  | 29,5      | 77,5 | 3800  | 900            | i   |